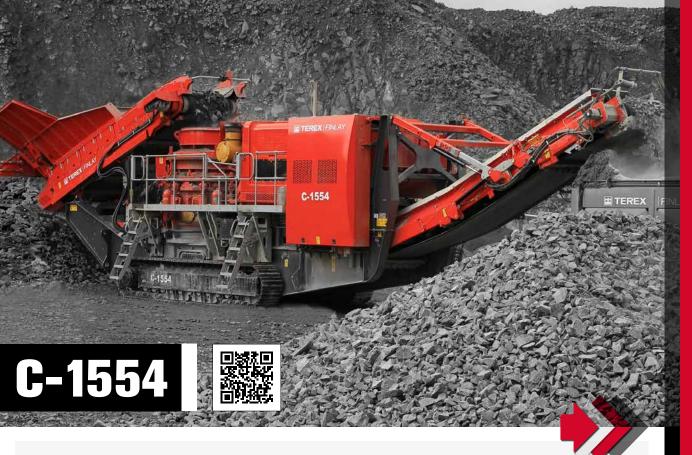

The Terex® Finlay C-1554 is the ultimate mobile solution for any aggregates producer or contractor looking for a high output capacity machine that provides large reduction ratios and an excellent cubical shape.

This aggressive machine incorporates the proven Terex® MVP450x cone crusher that can accept an all in feed and features direct variable speed clutch drive, automatic tramp relief and hydraulic closed side setting (CSS) adjustment.

The large hopper/feeder on the plant has an automated metal detection and a purge system designed to protect the cone and reduce downtime by removing metal contaminants via the purge chute.

## **KEY FEATURES**

- Fully Hydraulic CSS Adjustment with electronic monitoring system ensures ease of operation.
- Fuel efficient direct drive transmission throu