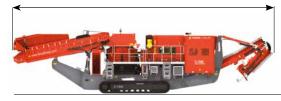

all in feed and features direct variable speed clutch drive, automatic tramp relief and hydraulic closed side setting (CSS) adjustment.

The large hopper/feeder on the plant has an automated metal detection and a purge system designed to protect the cone and reduce downtime by removing metal contaminants via the purge chute.

## **KEY FEATURES**

- Fully Hydraulic CSS Adjustment with electronic monitoring system ensures ease of operation.
- Fuel efficient direct drive transmission through wet clutch.
- Hydraulic Tramp Relief System with automatic reset protects the chamber and minimises downtime.
- Metal detection system on feed belt with 'auto-stop' protects the cone from tramp metal and the purge system removes contaminants from the machine.

## **TRANSPORT & WORKING**

17.0M (55' 9")



18.5M (60' 8")





## WEIGHT

60,260KG (132,850LBS) WITHOUT OPTIONS