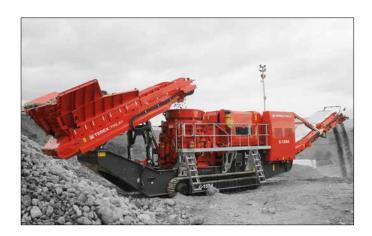

The Terex® Finlay C-1554 is the ultimate mobile solution for any aggregates producer or contractor looking for a high output capacity machine that provides large reduction ratios and an excellent cubical shape.

This aggressive machine incorporates the proven Terex® MVP450x cone crusher that can accept an all in feed and features direct variable speed clutch drive, automatic tramp relief and hydraulic closed side setting (CSS) adjustment.

The large hopper/feeder on the plant has an automated metal detection and a purge system designed to protect the cone and reduce downtime by removing metal contaminants via the purge chute.