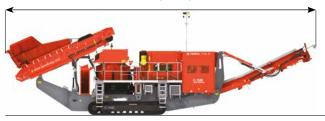

eatures direct variable speed clutch drive, automatic tramp relief and hydraulic closed side setting (CSS) adjustment.

The large hopper/feeder on the plant has an automated metal detection and a purge system designed to protect the cone and reduce downtime by removing metal contaminants via the purge chute.

## **KEY FEATURES**

- Fully Hydraulic CSS Adjustment with electronic monitoring system ensures ease of operation.
- Fuel efficient direct drive transmission through wet clutch.
- Hydraulic Tramp Relief System with automatic reset protects the chamber and minimises downtime.
- Metal detection system on feed belt with 'auto-stop' protects the cone from tramp metal and the purge system removes contaminants from the machine.

## **TRANSPORT & WORKING**

17.0M (55' 9")



18.5M (60' 8")





## WEIGHT

60,260KG (132,850LBS) WITHOUT OPTIONS