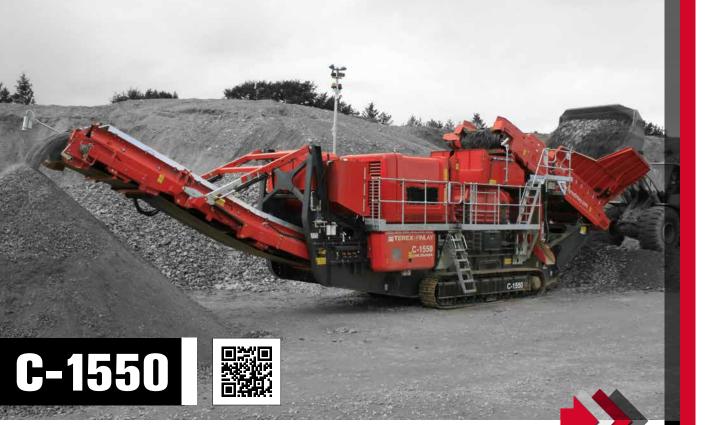

The Terex® Finlay C-1550 is a high capacity and aggressive cone crusher for the surface ore mining and aggregate industries. This efficient and productive machine incorporates the proven Terex® 1300 cone crusher with direct variable clutch drive, automatic tramp relief and hydraulic closed side setting (CSS) adjustment.

The large hopper/feeder has an automated metal detection and a purge system to protect the cone and reduce downtime by removing metal contaminants via the purge chute.

Additional benefits include, rapid set up time, ease of maintenance, high reduction ratio, high output capacity and advanced electronic control system.