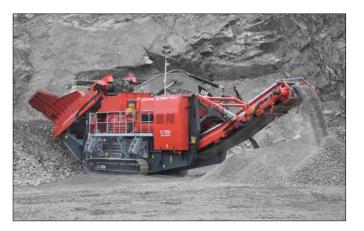

The Terex® Finlay C-1550 is a high capacity and aggressive cone crusher for the surface ore mining and aggregate industries. This efficient and productive machine incorporates the proven Terex® 1300 cone crusher with direct variable clutch drive, automatic tramp relief and hydraulic closed side setting (CSS) adjustment.

The large hopper/feeder has an automated metal detection and a purge system to protect the cone and reduce downtime by removing metal contaminants via the purge chute.

Additional benefits include, rapid set up time, ease of maintenance, high reduction ratio, high output capacity and advanced electronic control system.