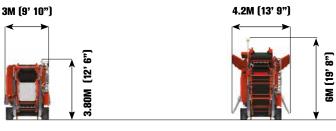

## **TRANSPORT & WORKING**

16.8M (55' 1")

18.5M (60' 8")

WEIGHT 56,500KG (124,561LBS) WITHOUT OPTIONS