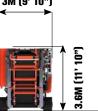

cone and reduce downtime by removing metal contaminants via the purge chute. Additional benefits include, rapid set up time, ease of maintenance and advanced electronic control system.

## **KEY FEATURES**

- NEW Terex® TC 1150 cone crusher provides high reduction and productivity ratios and gives excellent product cubicity.
- Fully Hydraulic CSS Adjustment with electronic monitoring system ensures ease of operation.
- Fuel efficient direct drive transmission through a wet clutch.
- Hydraulic Tramp Relief System with automatic reset protects the chamber and minimises downtime.
- Metal detection system on feed belt with 'auto-stop' protects the cone from tramp metal and the purge system removes contaminants from the machine.

## **TRANSPORT & WORKING**

16.9M (55' 5")



16.4M (53' 10")







## WEIGHT

43,440KG (95,769LBS) (WITHOUT OPTIONS)