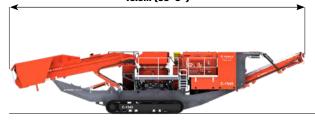

ystem to protect the cone and reduce downtime by removing metal contaminants via the purge chute. Additional benefits include, rapid set up time, ease of maintenance and advanced electronic control system.

## **KEY FEATURES**

- NEW Terex® TC 1150 cone crusher provides high reduction and productivity ratios and gives excellent product cubicity.
- Fully Hydraulic CSS Adjustment with electronic monitoring system ensures ease of operation.
- Fuel efficient direct drive transmission through a wet clutch.
- Hydraulic Tramp Relief System with automatic reset protects the chamber and minimises downtime.
- Metal detection system on feed belt with 'auto-stop' protects the cone from tramp metal and the purge system removes contaminants from the machine.

## **TRANSPORT & WORKING**

16.9M (55' 5")



16.4M (53' 10")







## WEIGHT

43,440KG (95,769LBS) (WITHOUT OPTIONS)