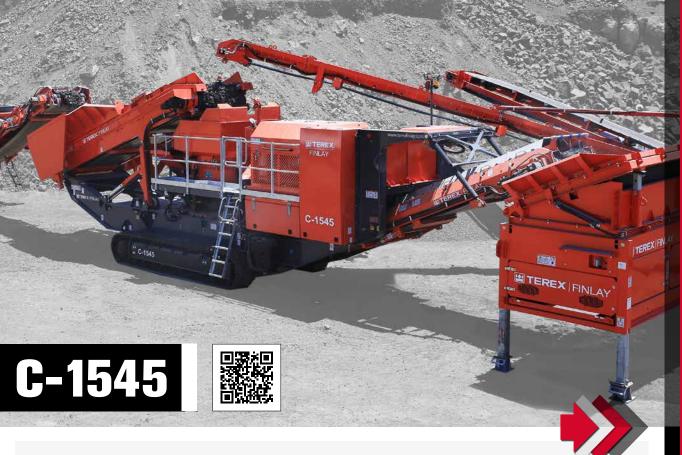

The Terex® Finlay C-1545 is a high capacity and aggressive cone crusher that consistently provides high output capacity and a product with excellent cubicity. This efficient and productive machine incorporates the NEW Terex® 1150 cone crusher driven by direct clutch drive with variable speed, automatic tramp relief and hydraulic closed side setting (CSS) adjustment.

The large hopper/feeder has a metal detection and a purge system to protect the cone and reduce downtime by removing metal contaminants via the purge chute. Additional benefits include, rapid set up time, ease of maintenance and advanced electronic control system.

## **KEY FEATURES**

- NEW Terex® TC 1150 cone crusher provides high reduction and productivity ratios and gives excellent product cubicity.
- Fully Hydraulic CSS Adjustment with electronic monitoring system ensures ease of operation.
- Fuel efficient direct drive transmission through a wet clutch.
- Hydraulic Tramp Relief System with automatic reset protects the chamber and minimises downtime.
- Metal detection system on feed belt with 'auto-stop' protects the cone from tramp metal and the purge system removes contaminants from the machine.