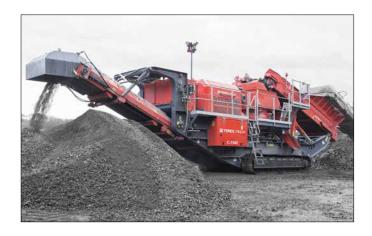

The Terex® Finlay C-1545 is a high capacity and aggressive cone crusher that consistently provides high output capacity and a product with excellent cubicity. This efficient and productive machine incorporates the NEW Terex® 1150 cone crusher driven by direct clutch drive with variable speed, automatic tramp relief and hydraulic closed side setting (CSS) adjustment.

The large hopper/feeder has a metal detection and a purge system to protect the cone and reduce downtime by removing metal contaminants via the purge chute. Additional benefits include, rapid set up time, ease of maintenance and advanced electronic control system.