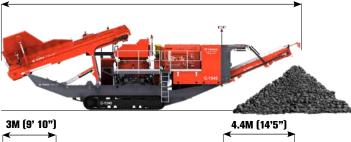

e cone and reduce downtime by removing metal contaminants via the purge chute. Additional benefits include, rapid set up time, ease of maintenance and advanced electronic control system.

## **KEY FEATURES**

- NEW Terex® TC 1150 cone crusher provides high reduction and productivity ratios and gives excellent product cubicity.
- Fully Hydraulic CSS Adjustment with electronic monitoring system ensures ease of operation.
- Fuel efficient direct drive transmission through a wet clutch.
- Hydraulic Tramp Relief System with automatic reset protects the chamber and minimises downtime.
- Metal detection system on feed belt with 'auto-stop' protects the cone from tramp metal and the purge system removes contaminants from the machine.

## **TRANSPORT & WORKING**

16.9M (55' 5")



16.4M (53' 10")







## WEIGHT

43,440KG (95,769LBS) (WITHOUT OPTIONS)