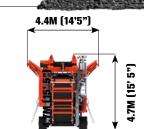

ne and reduce downtime by removing metal contaminants via the purge chute. Additional benefits include, rapid set up time, ease of maintenance and advanced electronic control system.

## **KEY FEATURES**

- NEW Terex® TC 1150 cone crusher provides high reduction and productivity ratios and gives excellent product cubicity.
- Fully Hydraulic CSS Adjustment with electronic monitoring system ensures ease of operation.
- Fuel efficient direct drive transmission through a wet clutch.
- Hydraulic Tramp Relief System with automatic reset protects the chamber and minimises downtime.
- Metal detection system on feed belt with 'auto-stop' protects the cone from tramp metal and the purge system removes contaminants from the machine.

## **TRANSPORT & WORKING**

16.9M (55' 5")



16.4M (53' 10")







## WEIGHT

43,440KG (95,769LBS) (WITHOUT OPTIONS)